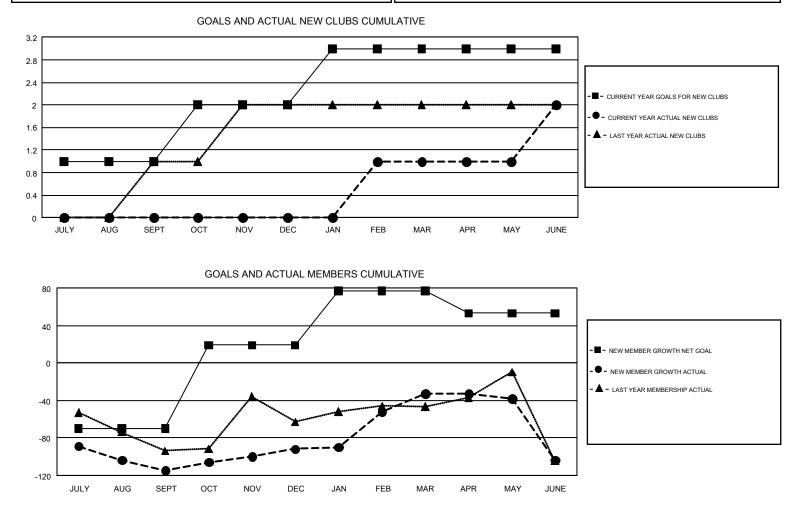

## GMT Constitutional Area 2, Group C

REPORT DOES NOT INCLUDE CLUBS IN UNDISTRICTED AREAS.

| Clubs                 |               |           |               | Members               |                                                                |                                                              |                                                    |  |
|-----------------------|---------------|-----------|---------------|-----------------------|----------------------------------------------------------------|--------------------------------------------------------------|----------------------------------------------------|--|
| RESULTS FOR 2016-2017 |               |           |               | RESULTS FOR 2016-2017 |                                                                |                                                              |                                                    |  |
| QUARTER               | NEW CLUB GOAL | NEW CLUBS | DROPPED CLUBS | QUARTER               | NEW MEMBER GROWTH<br>NET GOAL (not reinstated<br>or transfers) | NEW MEMBER<br>GROWTH ACTUAL (not<br>reinstated or transfers) | DROPPED<br>MEMBERS ACTUAL<br>(including transfers) |  |
| JULY/AUG/SEPT         | 1             | 0         | 1             | JULY/AUG/SEPT         | -70                                                            | 45                                                           | 160                                                |  |
| OCT/NOV/DEC           | 1             | 0         | 0             | OCT/NOV/DEC           | 89                                                             | 117                                                          | 94                                                 |  |
| JAN/FEB/MAR           | 1             | 1         | 0             | JAN/FEB/MAR           | 58                                                             | 125                                                          | 66                                                 |  |
| APR/MAY/JUNE          | 0             | 1         | 3             | APR/MAY/JUNE          | -24                                                            | 158                                                          | 229                                                |  |

| DROPPED CLUBS: 4 |     | 122 CLUBS OF 170 ADDED 1 OR MORE | GENDER DISTRIBUTION             |                |     |
|------------------|-----|----------------------------------|---------------------------------|----------------|-----|
|                  |     | NEW MEMBERS                      | MALE                            | 2,708 (66.83%) |     |
|                  |     |                                  | FEMALE                          | 1,344 (33.17%) |     |
| DROPPED MEMBERS  |     |                                  |                                 |                |     |
| DECEASED         | 49  | CLICK HERE FOR CUMULATIVE        | TOTAL FAMILY UNIT MEMBERS       |                | 696 |
| CLUB CANCELLED   | 8   | MEMBERSHIP DATA                  |                                 |                | 354 |
| OTHER            | 491 |                                  | FAMILY MEMBERS PAYING HALF DUES |                |     |
| 0111211          |     |                                  |                                 |                |     |